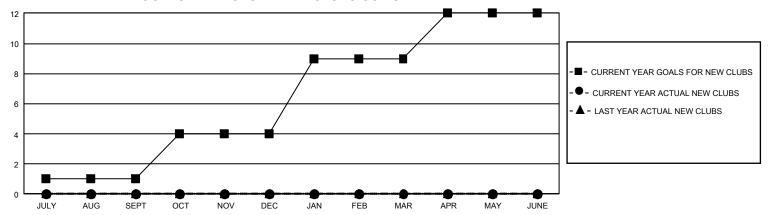

## GMT Constitutional Area 1, Group G

REPORT DOES NOT INCLUDE CLUBS IN UNDISTRICTED AREAS.

| Clubs                 |               |           |               | Members               |                        |                         |                                              |
|-----------------------|---------------|-----------|---------------|-----------------------|------------------------|-------------------------|----------------------------------------------|
| RESULTS FOR 2021-2022 |               |           |               | RESULTS FOR 2021-2022 |                        |                         |                                              |
| QUARTER               | NEW CLUB GOAL | NEW CLUBS | DROPPED CLUBS | QUARTER MEM           | BER GROWTH NET<br>GOAL | MEMBER GROWTH<br>ACTUAL | DROPPED MEMBERS ACTUAL (including transfers) |
| JULY/AUG/SEPT         | 3             | 0         | 10            | JULY/AUG/SEPT         | 115                    | 160                     | 209                                          |
| OCT/NOV/DEC           | 9             | 0         | 0             | OCT/NOV/DEC           | 109                    | 0                       | 0                                            |
| JAN/FEB/MAR           | 15            | 0         | 0             | JAN/FEB/MAR           | 93                     | 0                       | 0                                            |
| APR/MAY/JUNE          | 9             | 0         | 0             | APR/MAY/JUNE          | 93                     | 0                       | 0                                            |

## GOALS AND ACTUAL NEW CLUBS CUMULATIVE