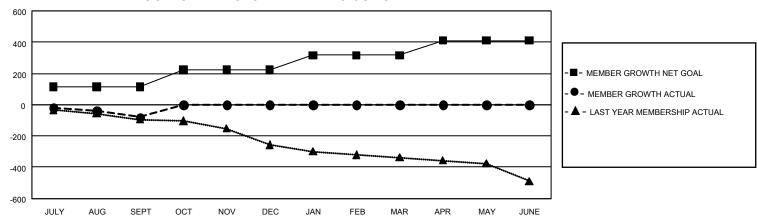

## GMT Constitutional Area 1, Group G

REPORT DOES NOT INCLUDE CLUBS IN UNDISTRICTED AREAS.

| Clubs                 |               |           |               | Members               |                        |                         |                                              |
|-----------------------|---------------|-----------|---------------|-----------------------|------------------------|-------------------------|----------------------------------------------|
| RESULTS FOR 2021-2022 |               |           |               | RESULTS FOR 2021-2022 |                        |                         |                                              |
| QUARTER               | NEW CLUB GOAL | NEW CLUBS | DROPPED CLUBS | QUARTER MEM           | BER GROWTH NET<br>GOAL | MEMBER GROWTH<br>ACTUAL | DROPPED MEMBERS ACTUAL (including transfers) |
| JULY/AUG/SEPT         | 3             | 0         | 10            | JULY/AUG/SEPT         | 115                    | 160                     | 209                                          |
| OCT/NOV/DEC           | 9             | 0         | 0             | OCT/NOV/DEC           | 109                    | 0                       | 0                                            |
| JAN/FEB/MAR           | 15            | 0         | 0             | JAN/FEB/MAR           | 93                     | 0                       | 0                                            |
| APR/MAY/JUNE          | 9             | 0         | 0             | APR/MAY/JUNE          | 93                     | 0                       | 0                                            |

## GOALS AND ACTUAL MEMBERS CUMULATIVE

| DROPPED CLUBS: 10 |     | 75 CLUBS OF 350 ADDED 1 OR<br>MORE NEW MEMBERS | GENDER DISTRIBUTION                |                |  |
|-------------------|-----|------------------------------------------------|------------------------------------|----------------|--|
|                   |     |                                                | MALE                               | 5,686 (69.78%) |  |
|                   |     |                                                | FEMALE                             | 2,462 (30.22%) |  |
| DROPPED MEMBERS   |     |                                                | NON BINARY                         | 0 (0.00%)      |  |
| DECEASED          | 25  |                                                | PREFER NOT TO ANSWER               | 0 (0.00%)      |  |
| CLUB CANCELLED    | 27  |                                                |                                    |                |  |
| OTHER             | 157 | CLICK HERE FOR                                 |                                    |                |  |
| TOTAL             | 209 | CUMULATIVE MEMBERSHIP DATA                     | FAMILY MEMBERS PAYING HALF DUES 84 |                |  |